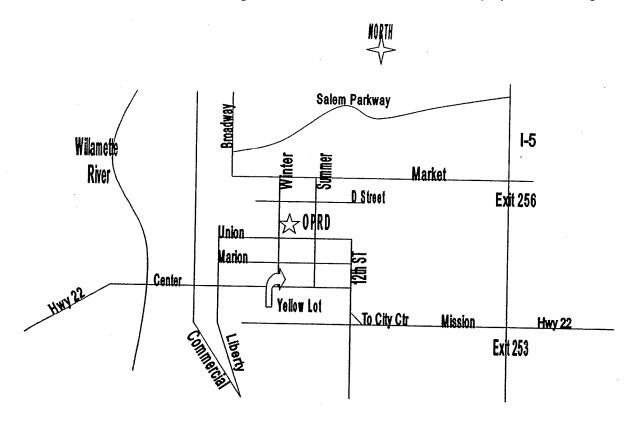

## **Driving Directions**

<u>From I-5 North or South:</u> Take exit 256. Head West on Market Street and turn left onto Winter Street. We are between D and Union streets, at your left.

<u>From Hwy 22 (West Salem):</u> Cross Marion Street Bridge, follow Center Street to Winter and turn left; the Yellow Lot will be to your rights. Follow Winter to Union. We are about ¼ block north of Union, behind the Employment Building.

From Hwy 22 (East Salem): Head West on Mission, taking the overpass/exit for City Center. Take 12<sup>th</sup> to Union (12<sup>th</sup> becomes Union); turn right on Winter. We are about ¼ block north of Union, behind the Employment Building.

<u>From Keizer:</u> Head South on Broadway, turn left onto Market and then right onto Winter. We are between D and Union Streets, at your left.

<u>From Salem Parkway:</u> Heading south on the Parkway, turn left onto Broadway. Turn left on Market Street, then right on Winter. We are between D and Union streets, at your left.

<u>Form South Salem: Commercial Street:</u> Head North, remain on Liberty after merge. Turn right on Union, then left on Winter. We are about ¼ block north of Union, behind the Employment Building.

or 12<sup>th</sup> Street to Union, right on Winter. We are behind the Employment Building.