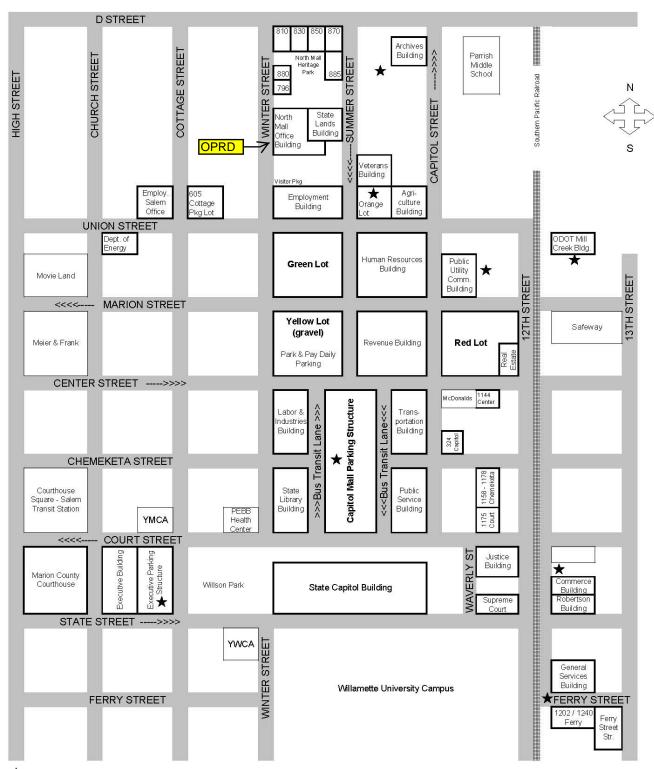

### SALEM CAPITOL MALL AREA

#### ★ State Owned Metered Parking

Archives Building (14 meters: 2/30 Minute, 8/4 Hour, 4/10 Hour)

Capitol Mall Structure - Upper Level (117 meters: 39/2 Hour, 48/4 Hour, 30/10 Hour)

Commerce Building (7 meters: 4/2 Hour, 3/4 Hour)

Executive Structure - Upper Level (5 meters: 4/2 Hour, 1/10 Hour) General Services - 1200 Block Ferry St SE (8 meters: all 2 Hour)

ODOT Mill Creek (12 meters: 8/2 Hour, 4/10 Hour)

Public Utility Comm (20 meters: 2/30 Minute, 8/2 Hour, 4/4 Hour, 6/10 Hour)

Veterans/Agriculture - Orange Lot (26 Meters: 6/30 Minute, 10/1 Hour, 4/2 Hour, 6/4 Hour)

#### **North Mall Office Building**

725 Summer Street NE, Suite C, Salem OR 97301 503.986.0707 (Reception Desk) 503.986.0791 (Auto Attendant)

OPRD is best accessed from Winter Street. We are in the 700-block of Winter NE, just north of Union—behind the Employment Building. You will see the name, "North Mall Office Building," above our Winter Street entrance; our suite will be the first door on your left. There are 90 minute, un-metered parking spaces on Winter, as well as paid parking kiosks.

### **Yellow Lot Parking**

Additional parking can be found in the "Yellow Lot." This lot is located 2 blocks south of our building between Summer and Winter streets to the East and West, and Marion and Center to the North and South—enter the lot from any side. This is a first come, first serve lot with a pay station--\$6.00 per day (coins and bills only). Permits for the Yellow lot can be picked up from the receptionist on a **pre-arranged** basis for public members of OPRD's Commissions, Committees, and Councils.