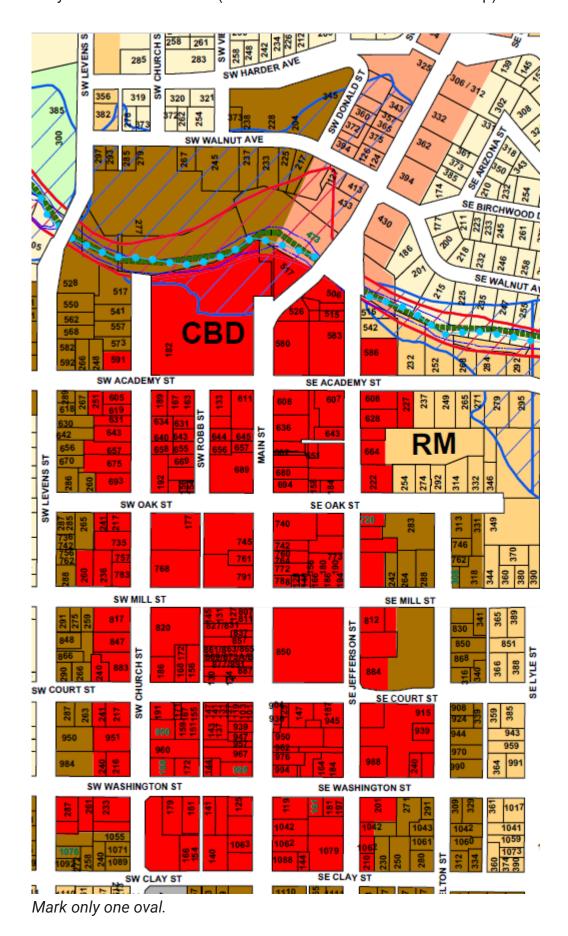

2. Do you live in downtown? (The red and salmon color on this map) \*

|    | Yes                      |
|----|--------------------------|
|    | No                       |
|    |                          |
|    |                          |
| 3. | Do you work in Dallas? * |
|    | Mark only one oval.      |
|    | Yes                      |
|    | No                       |
|    | Retired                  |
|    | Student                  |
|    |                          |
|    |                          |
| 4. | What's your age? *       |
|    | Mark only one oval.      |
|    | 14-18 Years              |
|    | 19-25 Years              |
|    | 26-30 Years              |
|    | 31-55 Years              |
|    | 56-65 Years              |
|    | 65 + Years               |
|    | Decline to State         |