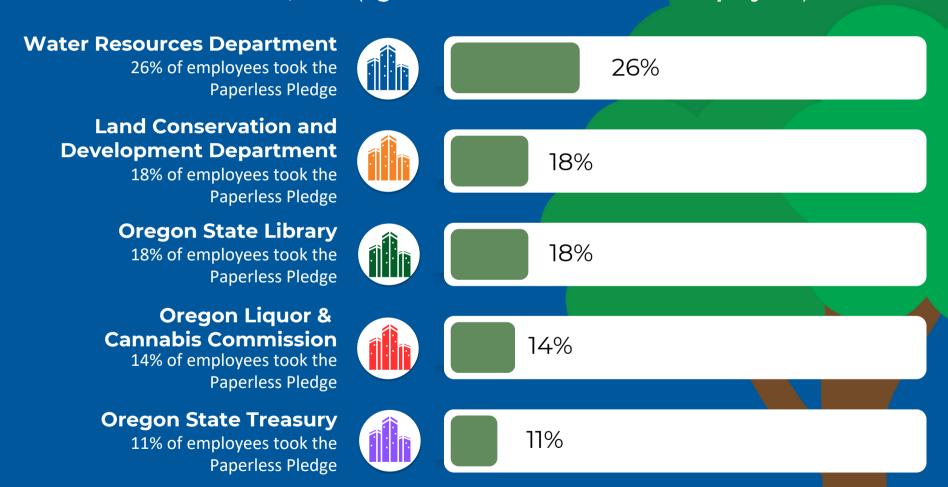

## Top 5 Agencies to Opt Out of Paper W-2

Percentage of employees that have opted out of paper W-2 since Nov. 19, 2024 (agencies with less than 500 employees).