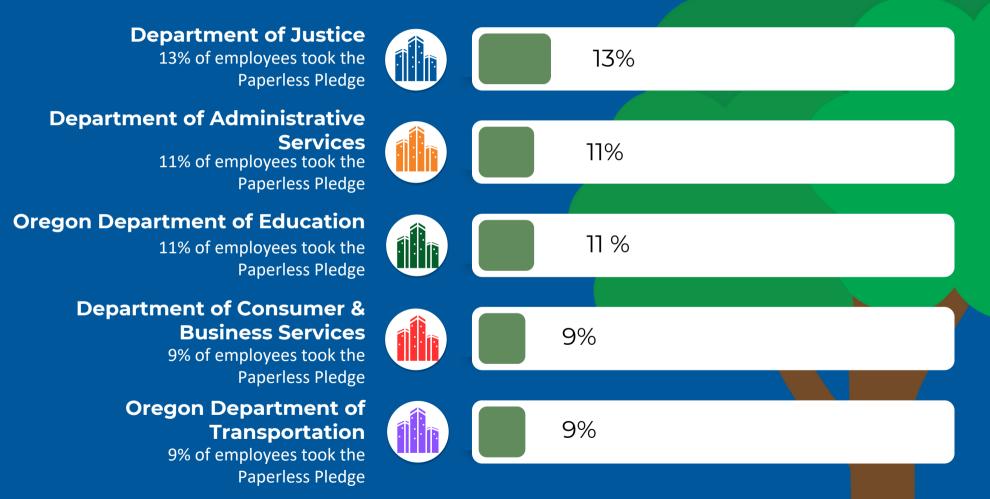

## Top 5 Agencies to Opt Out of Paper W-2

Percentage of employees that have opted out of paper W-2 since Nov. 19 2024 (agencies with more than 500 employees).